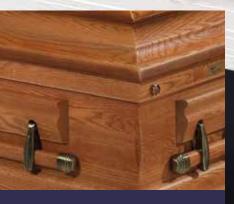

# SOLID WOOD AMERICAN CASKETS

Featuring caskets made from the finest mahogany, oak, cherry, poplar and maple, the Stateside solid wood casket range is the ultimate in quality and finish.

Encompassing many styles and finishes this range of solid wood caskets is supplied fully fitted inside and out with exceptional quality fittings including matching handles and soft, stylish interiors.

#### **Finished to Perfection**

In order to ensure that the quality of each casket reaches the high standards required by our customers, all the caskets featured in this section are finished to perfection by a team of highly trained craftsmen. Once finished, each casket is individually inspected prior to delivery.