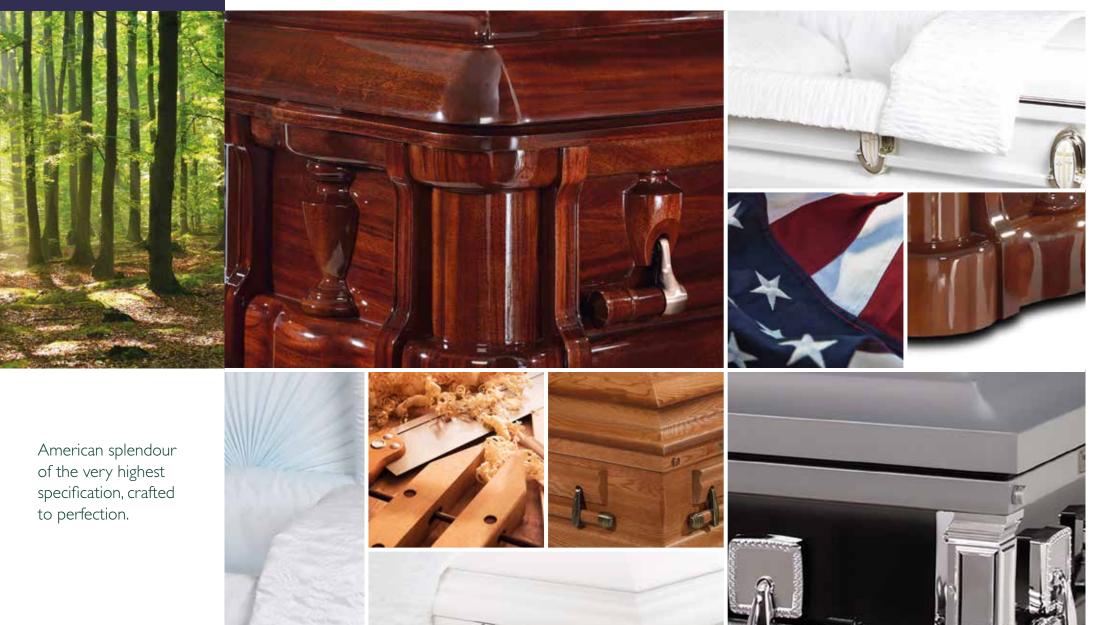

## UNCOMPROMISING QUALITY

The highest quality craftsmanship for a fitting tribute

#### An introduction to the Stateside casket range from Steve Soult Limited

Made in North America by one of the world's most renowned manufacturers of caskets, the Stateside range from Steve Soult Limited is guaranteed to be of the highest quality.

Made using only the finest solid wood and high quality metals this range of American caskets encompasses a wide variety of styles and finishes. From gloss finished solid wood to luxurious metal featuring images of the Last Supper by Leonardo da Vinci, the Stateside range covers it all.