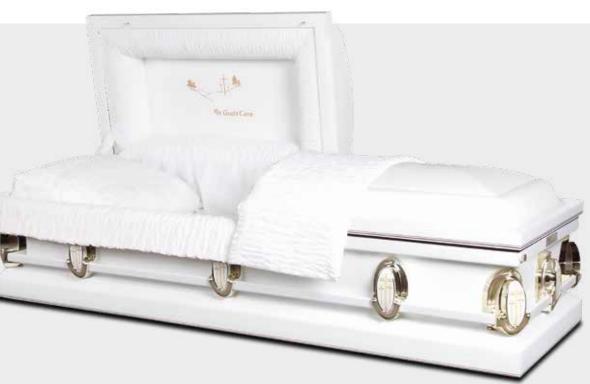

### JACKSON

An elegant casket in white

The Jackson casket features a full lid and a superbly elegant exterior. The fixed bar hardware gleams in contrast to the white finish and contrasts beautifully with the white velvet interior. This casket projects a protectively soft resting place for a loved one.