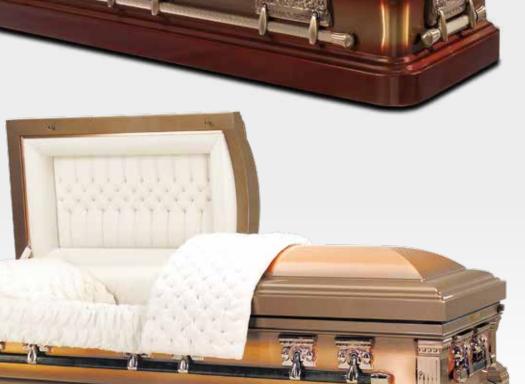

#### VEGAS

A stunning solid bronze casket with I 4 carat gold plated hardware. Truly stunning in every way

The Vegas is a solid bronze American casket with a majestic gold finish. Featuring curved corners and 14 carat gold plated hardware, this casket is second to none in terms of finish and quality.The Vegas is fitted with a pearl velvet interior. A unique and stunning example of the casket maker's art.