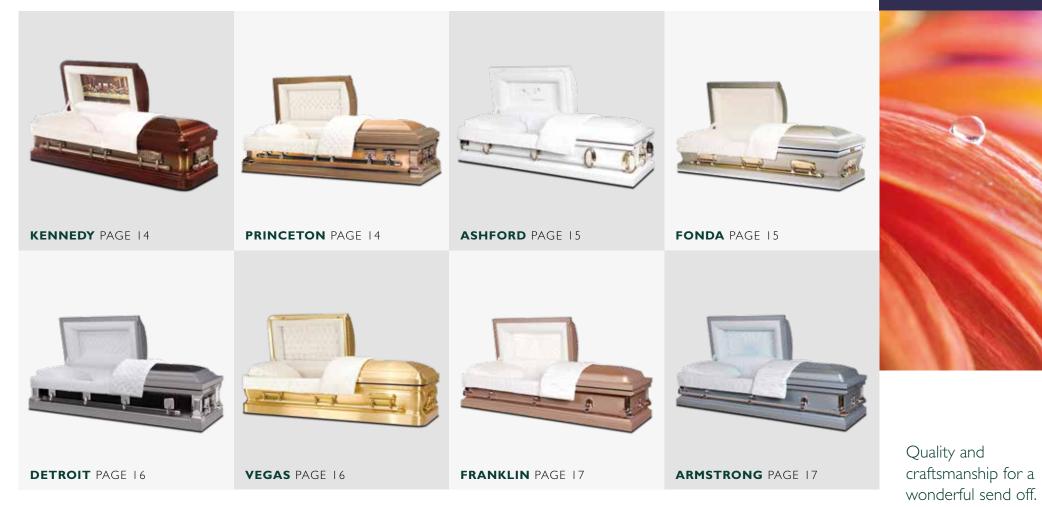

### **KENNEDY**

A Last Supper inspired metal casket

The Kennedy American casket has a split lid and a sumptuous cognac brushed finish. Featuring a theme based on the Last Supper by Leonardo da Vinci, the Kennedy casket has Last Supper inspired handle supports as well as an optional Last Supper lid panel. Fitted with metal bar handles and a beige velvet interior, this is a truly special casket.

### PRINCETON

A solid copper casket with light brushed finish

The Princeton solid copper American casket has a split lid and a Coppertone light brushed finish. Featuring copper coloured corner posts with matching handle supports. The Princeton is further fitted with matching bar handles and a beige velvet interior. A stand out casket.

#### ASHFORD

A wonderful white metal casket inspired by the crosses on Calvary

The Ashford white American casket has a split lid and a perfect winterbloom finish. Featuring corner posts showing the crosses on Calvary which are continued on the fixed handle supports and also feature on the interior of the casket lid. The Ashford is fitted with a white crepe interior. A beautifully themed and finished casket.

## FONDA

A modern styled casket with a traditional appeal

The Fonda American casket has a split lid and a silver brushed finish. Featuring a modern sloping curve to the casket's sides, the Fonda is fitted with a tan crepe interior. The outside of the casket is finished with modern bar handles and matching handle supports. A modern casket with a traditional appeal.

#### DETROIT

A two tone ebony and silver metal casket

The Detroit two tone American casket has a split lid and an ebony and silver finish. Featuring bold silver coloured corner posts and matching handle supports that support an ebony coloured bar handle. The Detroit is fitted with a velvet interior.

#### VEGAS

A stunning solid bronze casket with I 4 carat gold plated hardware. Truly stunning in every way

The Vegas is a solid bronze American casket with a majestic gold finish. Featuring curved corners and 14 carat gold plated hardware, this casket is second to none in terms of finish and quality.The Vegas is fitted with a pearl velvet interior. A unique and stunning example of the casket maker's art.

#### FRANKLIN

A simple yet stylish metal casket finished in a wonderful Coppertone effect

The Franklin American casket features fixed bar hardware and a Coppertone finish. Fitted with a white crepe interior and externally with silver coloured corner posts and handle supports. Elegant and simple.

### ARMSTRONG

Made from 20 gauge steel with a stunning blue/silver finish

The Armstrong casket is a truly beautiful way to help say goodbye. Its smooth and elegant lines, finished in blue/silver, contrast with the silver metalwork that surrounds it. The light blue crepe interior forms the final touch to this wonderfully touching tribute.