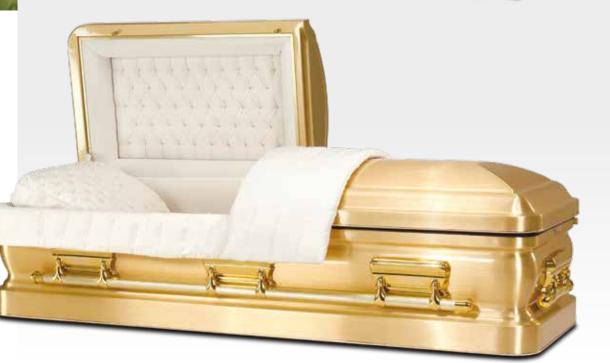

#### VEGAS

A stunning solid bronze casket with I 4 carat gold plated hardware. Truly stunning in every way

The Vegas is a solid bronze American casket with a majestic gold finish. Featuring curved corners and 14 carat gold plated hardware, this casket is second to none in terms of finish and quality.The Vegas is fitted with a pearl velvet interior. A unique and stunning example of the casket maker's art.