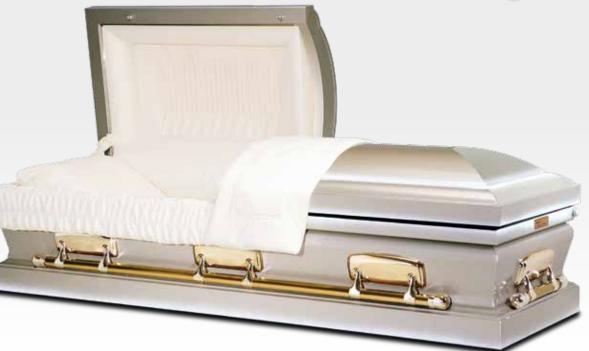

#### FRANKLIN

A simple yet stylish metal casket finished in a wonderful Coppertone effect

The Franklin American casket features fixed bar hardware and a Coppertone finish. Fitted with a white crepe interior and externally with silver coloured corner posts and handle supports. Elegant and simple.