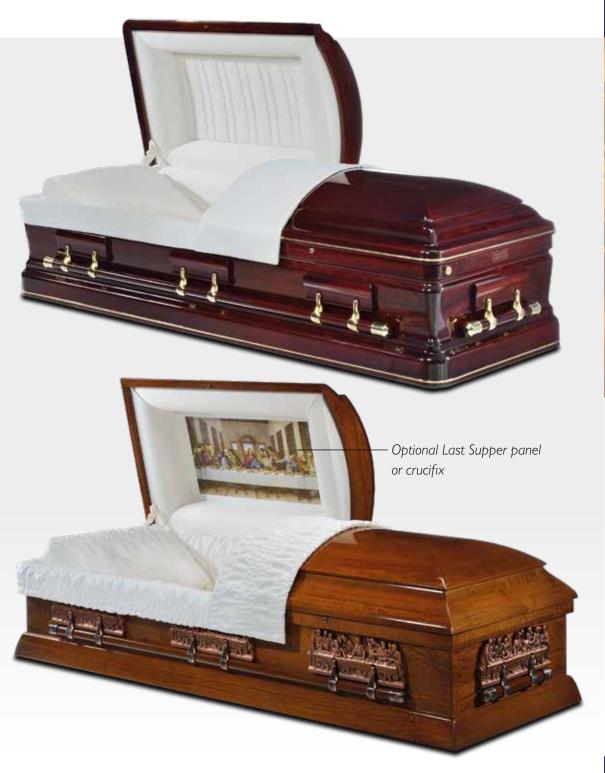

#### Features

This stunning casket has many special features, including:

- Last Supper theme
- Ornate handle supports and corner posts featuring the Last Supper
- Split lid
- Optional Last Supper lid panel
- Executive tan crepe interior

## **CORPUS CHRISTI**

The Corpus Christi is a solid poplar casket with a highly polished finish. This amazing casket features images of the Last Supper by Leonardo da Vinci throughout. It is featured on the handle supports as well as on an optional lid panel showing a full colour replica of this most famous painting.

## **ST LOUIS**

An elegant Last Supper inspired solid poplar casket

An elegant, solid poplar casket with a high, deep gloss finish. Themed around the Last Supper by Leonardo da Vinci, this casket has matching bar handles with Last Supper engraved handle supports. This stunning casket has a tan crepe interior and an optional Last Supper lid panel and optional crucifix.