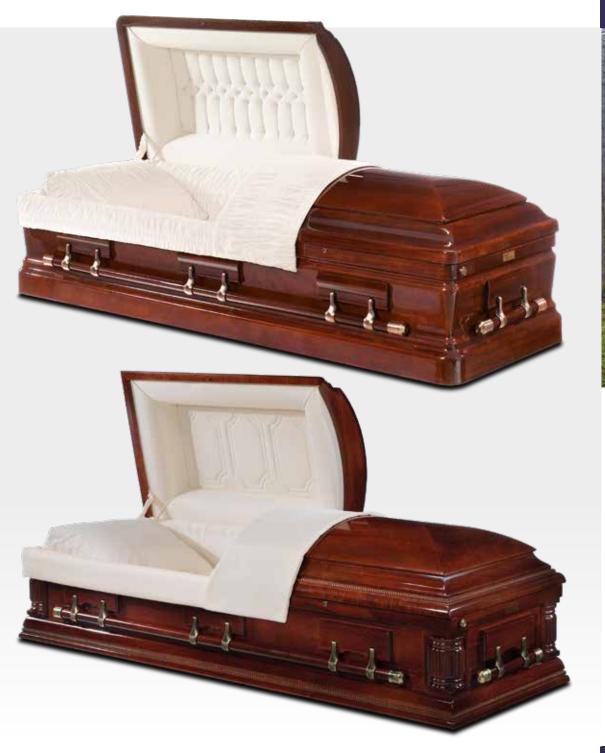

#### **MEMPHIS**

A very special solid mahogany casket.

A highly polished solid mahogany American casket with a split lid and matching bar handles. Featuring a beige velvet interior and a padded lid interior. This casket has a prestige polished finish that really makes it very special.

### ARLINGTON

A superb casket with a deep American cherry finish.

A superb solid poplar American casket, finished with an American cherry satin finish. Featuring decorative curved corner posts, matching bar handles and wonderful tan crepe interior with a sunburst patterned lining to the interior of the lid.