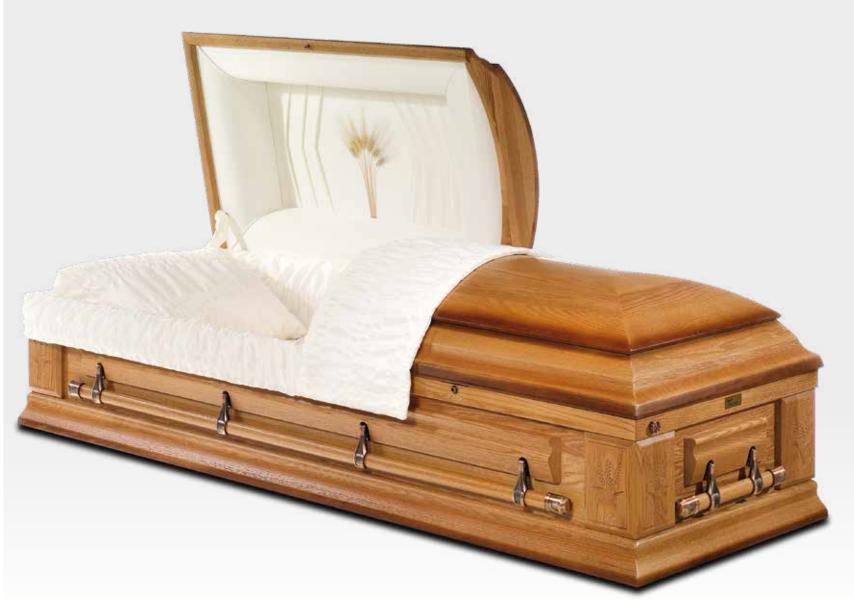

# SOLID WOOD AMERICAN CASKETS

Featuring caskets made from the finest mahogany, oak, cherry, poplar and maple, the Stateside solid wood casket range is the ultimate in quality and finish.

Encompassing many styles and finishes this range of solid wood caskets is supplied fully fitted inside and out with exceptional quality fittings including matching handles and soft, stylish interiors.

#### **Finished to Perfection**

In order to ensure that the quality of each casket reaches the high standards required by our customers, all the caskets featured in this section are finished to perfection by a team of highly trained craftsmen. Once finished, each casket is individually inspected prior to delivery.