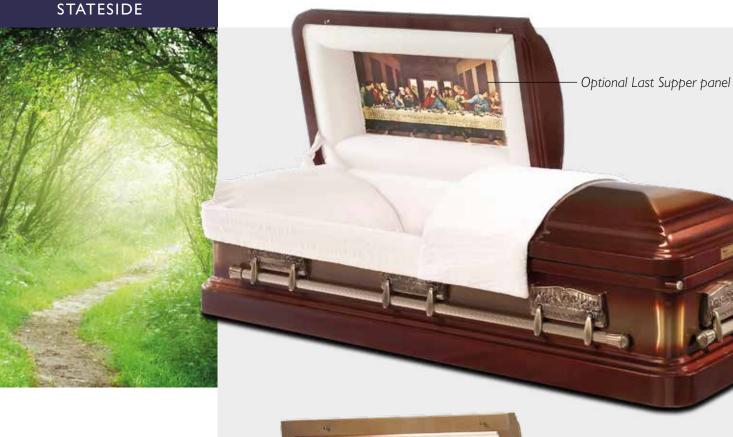

#### Features

This stunning casket has many special features, including:

- Last Supper theme
- Ornate handle supports and corner posts featuring the Last Supper
- Split lid
- Optional Last Supper lid panel
- Executive tan crepe interior

## **CORPUS CHRISTI**

The Corpus Christi is a solid poplar casket with a highly polished finish. This amazing casket features images of the Last Supper by Leonardo da Vinci throughout. It is featured on the handle supports as well as on an optional lid panel showing a full colour replica of this most famous painting.

## **ST LOUIS**

An elegant Last Supper inspired solid poplar casket

An elegant, solid poplar casket with a high, deep gloss finish. Themed around the Last Supper by Leonardo da Vinci, this casket has matching bar handles with Last Supper engraved handle supports. This stunning casket has a tan crepe interior and an optional Last Supper lid panel and optional crucifix.