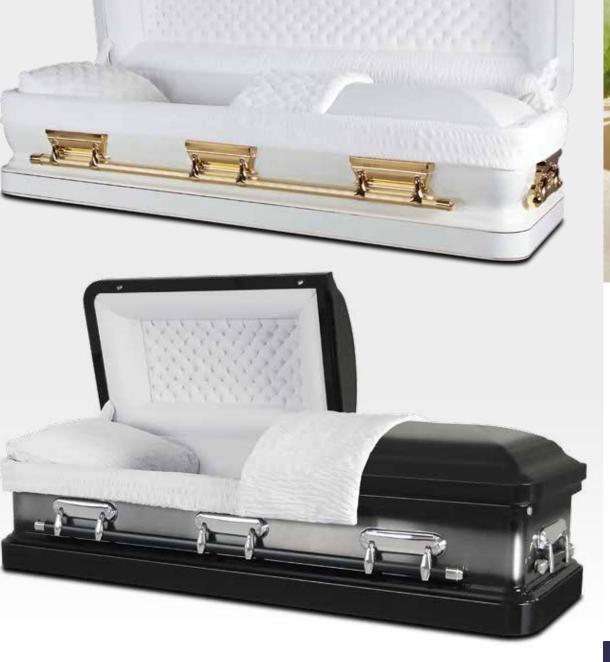

## METAL AMERICAN CASKETS

Featuring caskets made from metals including steel, bronze and copper, the Stateside metal

casket range is the ultimate in quality and finish.

Encompassing many styles and finishes this range of metal caskets is supplied fully fitted inside and out with exceptional quality fittings including matching handles and soft, stylish interiors.

#### Finished to Perfection

In order to ensure that the quality of each casket reaches the high standards required by our customers, all the caskets featured in this section are finished to perfection by a team of highly trained craftsmen. Once finished, each casket is individually inspected prior to delivery.