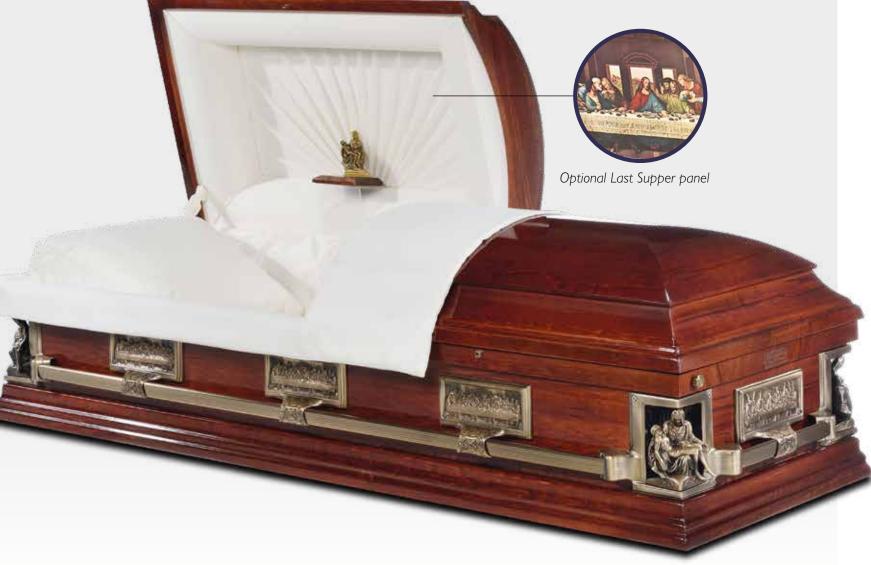

#### Features

This stunning casket has many special features, including:

- Last Supper theme
- Ornate handle supports and corner posts featuring the Last Supper
- Split lid
- Optional Last Supper lid panel
- Executive tan crepe interior

## **CORPUS CHRISTI**

The Corpus Christi is a solid poplar casket with a highly polished finish. This amazing casket features images of the Last Supper by Leonardo da Vinci throughout. It is featured on the handle supports as well as on an optional lid panel showing a full colour replica of this most famous painting.