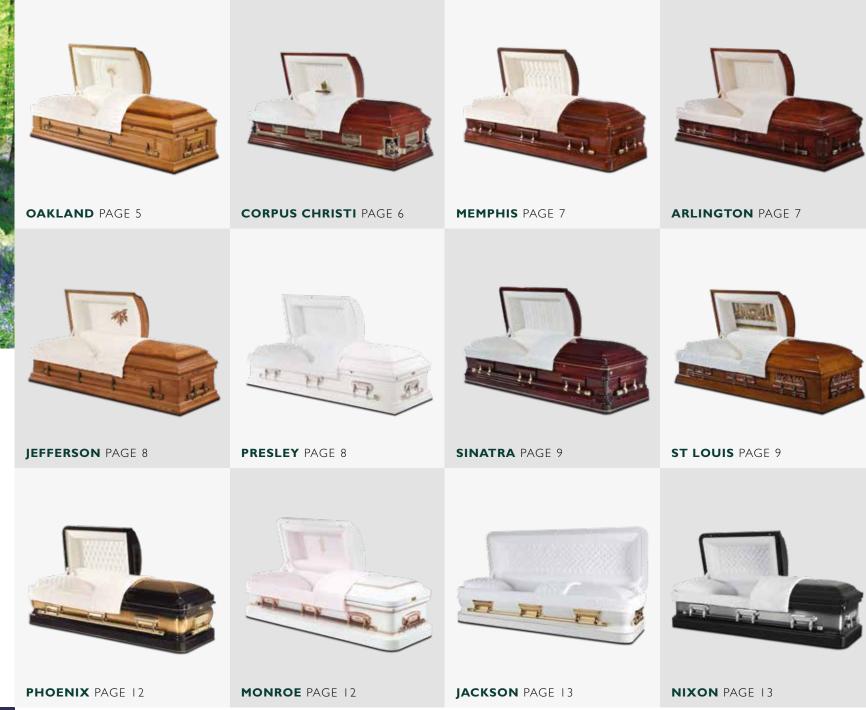

#### OAKLAND

The Oakland solid oak American casket has a split lid, matching bar handles and delicately engraved corner posts. Using wheat as its theme, this amazing casket has an actual wheat sheaf fixed into the inside of the casket lid as well as being engraved onto the four corner posts. A truly special casket.

## **CORPUS CHRISTI**

The Corpus Christi is a solid poplar casket with a highly polished finish. This amazing casket features images of the Last Supper by Leonardo da Vinci throughout. It is featured on the handle supports as well as on an optional lid panel showing a full colour replica of this most famous painting.

#### **MEMPHIS**

A very special solid mahogany casket.

A highly polished solid mahogany American casket with a split lid and matching bar handles. Featuring a beige velvet interior and a padded lid interior. This casket has a prestige polished finish that really makes it very special.

### ARLINGTON

A superb casket with a deep American cherry finish.

A superb solid poplar American casket, finished with an American cherry satin finish. Featuring decorative curved corner posts, matching bar handles and wonderful tan crepe interior with a sunburst patterned lining to the interior of the lid.

#### **JEFFERSON**

A classically styled solid oak casket

A wonderful solid oak casket with a shaded satin finish. Featuring a decorative oak leaf motif set inside the casket lid. Finished with matching bar handles and a tan crepe interior, this casket is superb in every detail.

#### PRESLEY

A simply stunning white casket, with a high gloss finish

A stunning pure white casket with a high gloss finish. Featuring matching bar handles with mirrored handle supports. Fitted with a white crepe interior and a sunburst pattern in crepe inside the casket lid. A truly stunning casket that is exceptional in its white finish.

#### SINATRA

Finished with a rich, garnet gloss finish, this casket makes a proud statement

A solid cherry casket with garnet gloss finish. It features beautifully detailed work to the exterior, complemented by an ivory basket weave interior. Its elegant exterior metalwork gives a refined finish, resulting in a wonderful tribute to a loved one.

## **ST LOUIS**

An elegant Last Supper inspired solid poplar casket

An elegant, solid poplar casket with a high, deep gloss finish. Themed around the Last Supper by Leonardo da Vinci, this casket has matching bar handles with Last Supper engraved handle supports. This stunning casket has a tan crepe interior and an optional Last Supper lid panel and optional crucifix.

### **PHOENIX**

A stunning two tone metal casket

The Phoenix solid bronze American casket has a split lid, matching bar handles and delicately curved corners. Featuring a two tone classic midnight brushed finish on a 48oz solid bronze shell and a pearl velvet interior. This is a glorious casket designed and finished to the highest quality.

### MONROE

A delicate white casket with subtle detailing

The Monroe American casket has a split lid featuring a rose motif to the inside, matching bar handles with a rose motif on the handle supports and gentle, curved corners. Featuring a wonderful white rose finish and a light pink velvet interior. This is a special casket designed and finished to an exceptional standard.

### JACKSON

An elegant casket in white

The Jackson casket features a full lid and a superbly elegant exterior. The fixed bar hardware gleams in contrast to the white finish and contrasts beautifully with the white velvet interior. This casket projects a protectively soft resting place for a loved one.

### NIXON

Made from 18 gauge steel with an ebony finish

The Nixon casket is constructed from 18 gauge steel and has a bold and purposeful presence. The ebony finish acts as the perfect base for the gleaming metalwork detailing to the exterior. With a velvet interior, this casket is the perfect bold statement of pride and remembrance.