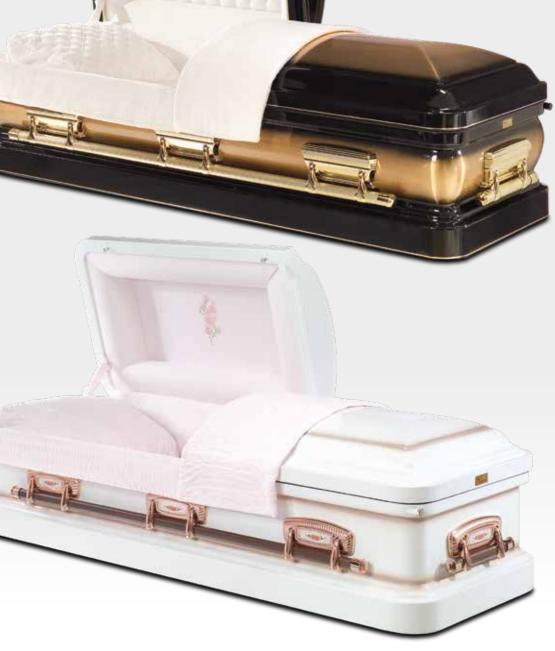

#### VEGAS

A stunning solid bronze casket with I 4 carat gold plated hardware. Truly stunning in every way

The Vegas is a solid bronze American casket with a majestic gold finish. Featuring curved corners and 14 carat gold plated hardware, this casket is second to none in terms of finish and quality.The Vegas is fitted with a pearl velvet interior. A unique and stunning example of the casket maker's art.

### MONROE

A delicate white casket with subtle detailing

The Monroe American casket has a split lid featuring a rose motif to the inside, matching bar handles with a rose motif on the handle supports and gentle, curved corners. Featuring a wonderful white rose finish and a light pink velvet interior. This is a special casket designed and finished to an exceptional standard.