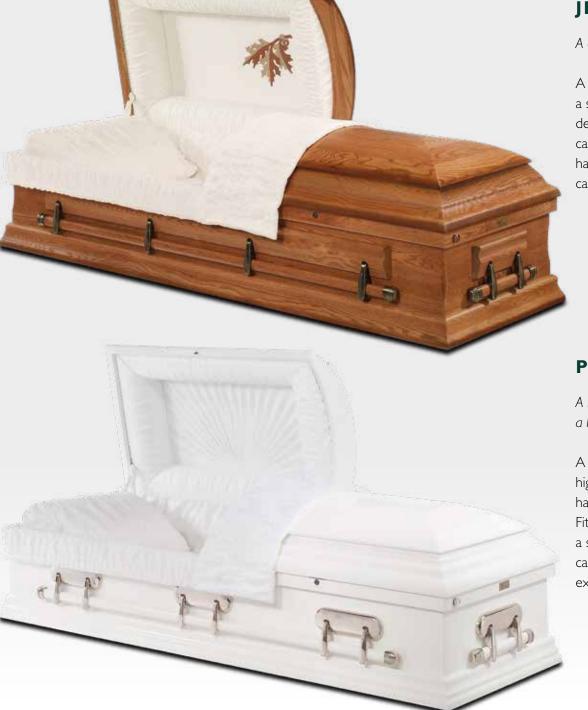

#### **JEFFERSON**

A classically styled solid oak casket

A wonderful solid oak casket with a shaded satin finish. Featuring a decorative oak leaf motif set inside the casket lid. Finished with matching bar handles and a tan crepe interior, this casket is superb in every detail.

#### PRESLEY

A simply stunning white casket, with a high gloss finish

A stunning pure white casket with a high gloss finish. Featuring matching bar handles with mirrored handle supports. Fitted with a white crepe interior and a sunburst pattern in crepe inside the casket lid. A truly stunning casket that is exceptional in its white finish.